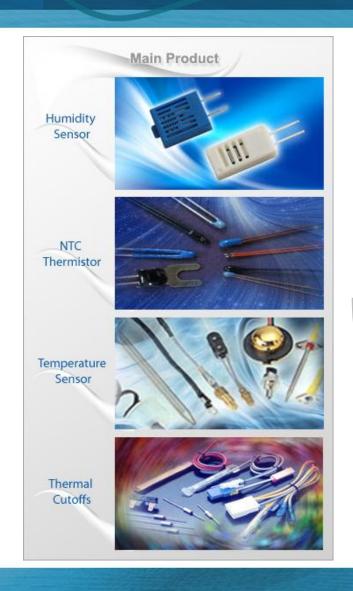

NTC THERMISTOR & TEMPERATURE SENSOR

**THERMAL CUTOFFS** 

For Home appliance & Automotive

**HUMIDITY SENSOR & MODULE** 

**PCB Gasket & Shield Clip** 