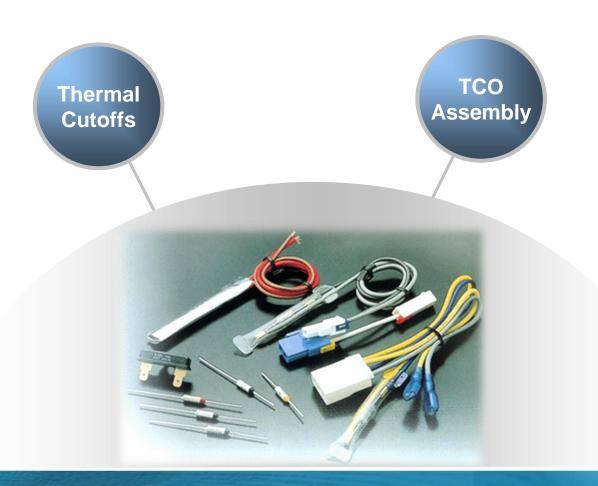

NTC THERMISTOR & TEMPERATURE SENSOR

**THERMAL CUTOFFS** 

For Home appliance & Automotive

**HUMIDITY SENSOR & MODULE** 

**PCB Gasket & Shield Clip** 