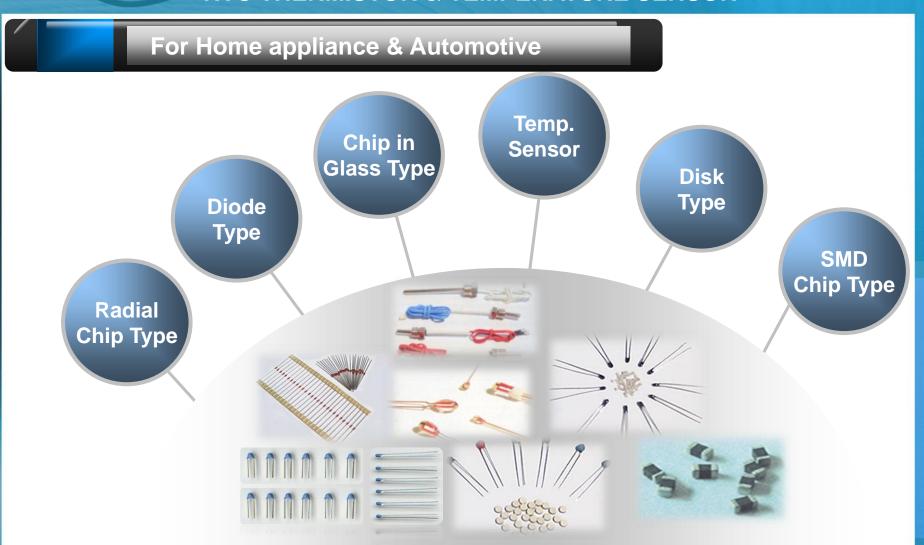

NTC THERMISTOR & TEMPERATURE SENSOR

**THERMAL CUTOFFS** 

For Home appliance & Automotive

**HUMIDITY SENSOR & MODULE** 

**PCB Gasket & Shield Clip** 