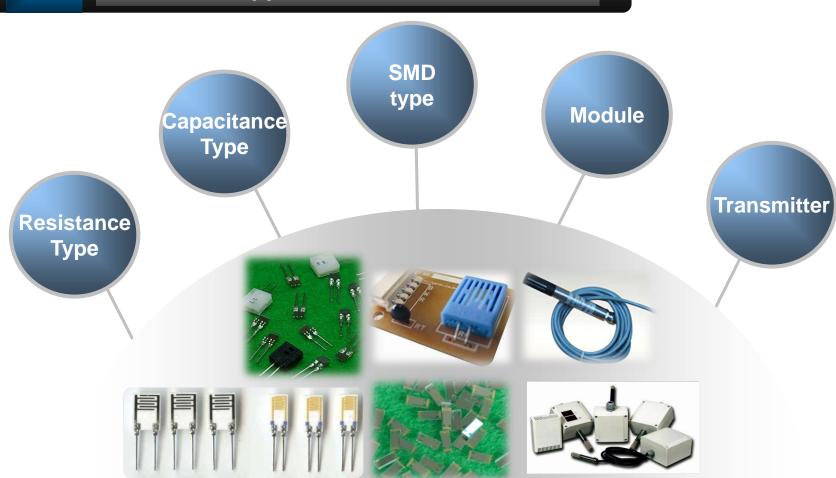

NTC THERMISTOR & TEMPERATURE SENSOR

**THERMAL CUTOFFS** 

For Home appliance & Automotive

**HUMIDITY SENSOR & MODULE** 

**PCB Gasket & Shield Clip** 