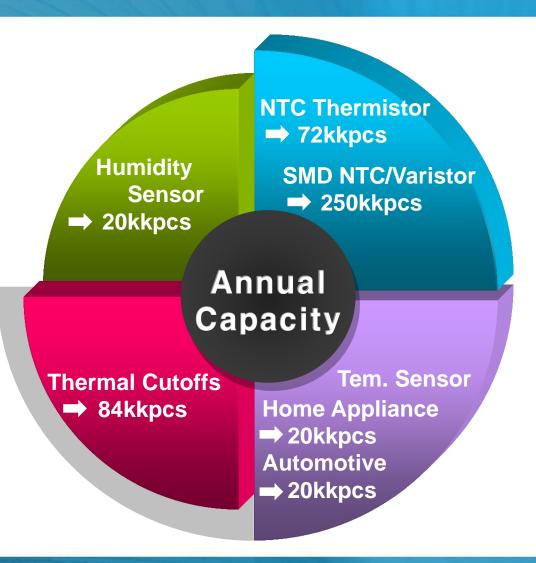

Panning

#### Marketing Dept.

- Hong Kong Head Office
- Sales 1 Team (Domestic)
- Sales 2 Team (Overseas)

#### R&D Dept.

- · R&D 1 Part
- Sensor & Element
- · R&D 2 Part
  - Module & Assembly
- R&D 3 Part
  - Automotive Part
- R&D Planning Part
  - New Project Planning

#### Manufacturing Dept.

- Factory 1
- NTC Thermistor
- Temperature Sensor
- Factory 2
- SMD type Element
- Thermistor / Varistor
- PCB Gaskets / Shield Clip
- Factory 3
  - Thermal Fuse & Cutoffs
- Factory 4
  - Humidity Sensor Element
  - Humidity Sensor Module
  - Transmitter (Hum & Tem)

NTC THERMISTOR & TEMPERATURE SENSOR



**THERMAL CUTOFFS** 

For Home appliance & Automotive



**HUMIDITY SENSOR & MODULE** 





**PCB Gasket & Shield Clip** 

#### For Mobile Devices & LCD Products



#### PRODUCTION CAPACITY





### **EQUIPMENT**





### **APPLICATION**

Home Appliance
Refrigerator, Airconditioner,
Dehumidifier, Humidifier
Washing Mashing, Etc.

#### **Small Appliance**

Coffee Maker, Hair Dryer, Coffee Maker, Hair Dryer Weather Station, Thermo Clock Hygro-Thermo meter, Etc.

#### **Application**

#### **Mobile Device**

Cell Phone, Smart Phone, Notebook, Netbook, Navigation, Etc.

#### **Automotive**

Incar Sensor, Water Temp. Sensor Temp Gauge sensor, A.Q.S, **Evaporator Temp. Sensor, Etc.** 

#### Industry

Gas Boiler, Duct Sensor etc.



## **MARKETING STRATEGY**





# Sky Team Electronics



#### **Sky Team Electronics (Hong Kong)**

Address: ROOM 2006, 20/FL., RIGHTFUL CENTRE, NO. 12

TAK HING STREET, JORDAN, KOWLOON,

**HONG KONG** 

TEL: (+852) 2781-2231 FAX: (+852) 2782-1110

E-mail: